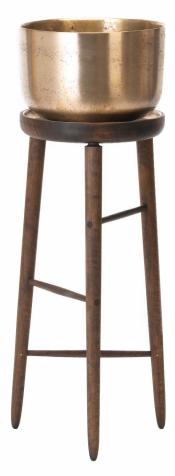

# Baré Tall Planter

The Baré Tall Planter is part of a family of surfaces designed around the act of indoor horticulture. Named after Jeanne Baré the first woman to circumnavigate the globe. The Tall Baré features an inset solid bronze tray that can securely hold up to a 12" dia. planter.

### Dimensions

Overall Height - 39 1/2" Tray Dia - 13" Footprint - 14"x14" <u>Planter</u> Height - 8" Dia - 12" Capacity 4gals