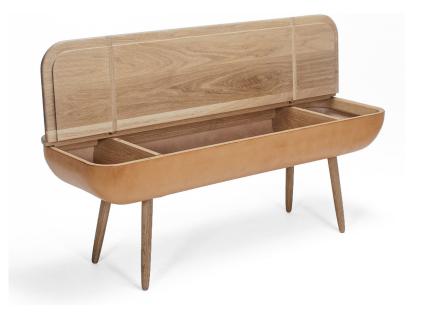

## Coracle Bench w/ Storage

Inspired by ancient fishing vessels, the Coracle bench features a half hide of English bridle leather remarkably formed and stretched to hold its shape over a solid-wood frame.

#### Dimensions

Length – 48″ Height – 16 1/4″ (customizable) Depth – 15″

### **Material Options**

<u>Wood</u> White Oak - Natural / White / Black Walnut - Natural Ash - Natural / White Cherry - Natural

#### <u>Leather</u>

Natural / Russet / Chestnut / Burgundy Brown / Navy / Black / Black Milled (COL – upon request )